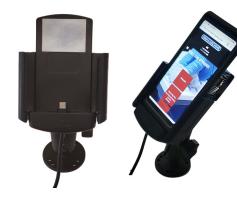

## Cool Dex Dock™ Patent No. 11,075,663 Actively manages smartphone termperatures

- Extend operating temperatures of a Samsung Galaxy<sup>™</sup> smartphone to reliably operate in extreme vehicle temperatures.
- Manage the thermal limitations of a smartphone by monitoring the real-time temperatures of the phones CPU/GPU and battery.