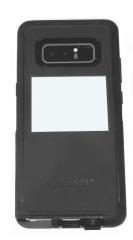

### PS Cool Case Patent Pending

## Modified OtterBox<sup>™</sup> case to support Samsung<sup>™</sup> smartphones

The mechanical shock ruggedness of an OtterBox<sup>™</sup> Defender case is modified with a thermally conductive material to transfer heat efficiently between the smartphone and our Cool DeX Dock.