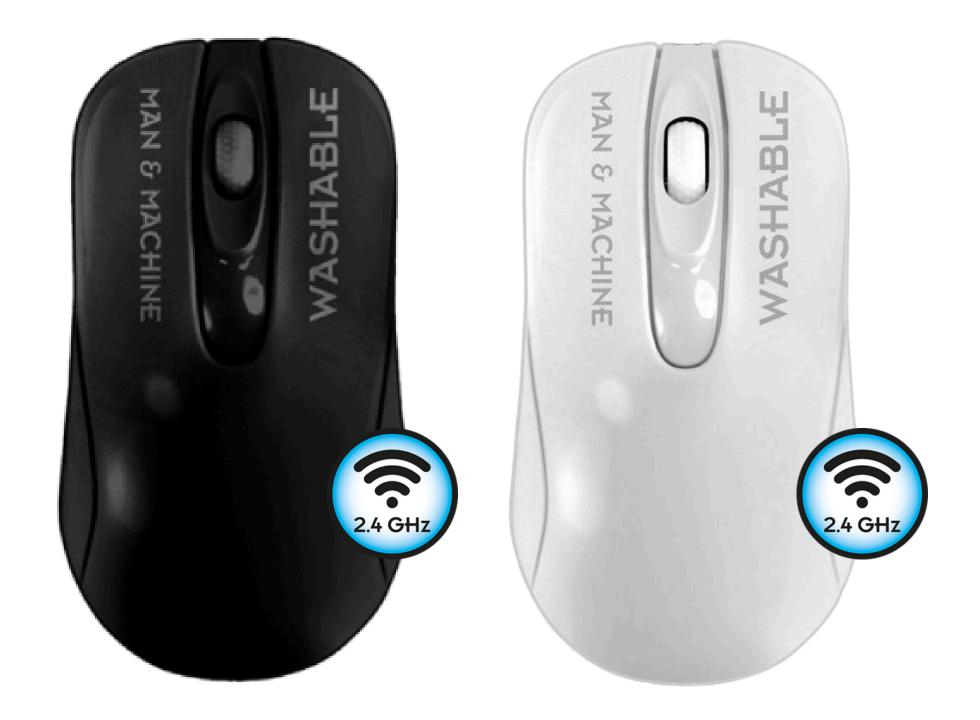

# C Mouse Wireless

Washable Wireless Mouse

**Specifications** 

- Washable IP65
- Wash. Spray. Wipe.
- Connect via RF USB Dongle
- Traditional Scroll Wheel
- Functionality of a Standard Mouse
- 1-Year Warranty

### Colors

- Black
- White

• Position it anywhere without worrying about cables!