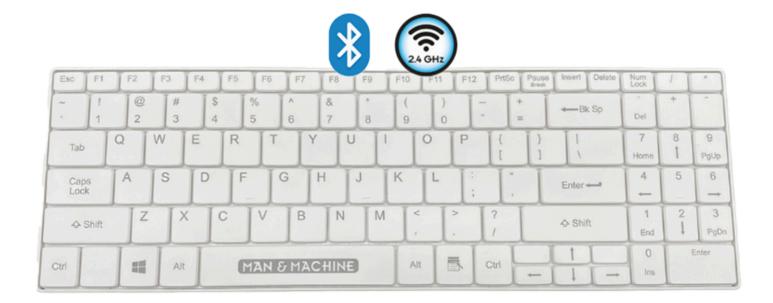

#### PAIR WITH ITS COOL WIRELESS MOUSE WIRELESS

• Wireless Compact Keyboard

- Material: ABS plastic
- Size: 3.94 x 2.24 x 1.45 (in)
- Weight: 0.4 oz
- Storage Temperature: 32°F to 131°F
- Operating Temperature: 32°F to 131°F
- Platform: Window's, MAC, Linux
- Power: Rechargeable Lithium Ion Battery
- Actual battery life will vary with use and environmental conditions, and will naturally decrease with time and usage.
- Charging: Only use the included USB cable and a power brick (not included) plugged into a wall outlet to charge.
- Mouse can be charged while in use.
- Protection Rating: IP65
- Connector: 2.4 GHz USB dongle
- Wireless Connectivity: up to 30 ft (10 m)
- Compliance: CE, FCC