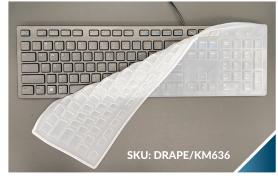

## MAN & MACHINE

Give your Dell KB216/KM636 keyboard the protection it deserves from dust, blood and accidental spills. Designed to protect you and the keyboard from unsavory invasion of all kinds, this fitted drape is the ideal solution for any environment.

This strong silicone drape wipes clean in an instant. Clean and disinfect with EPA-registered wipes and disinfectants. Even better, sterilize it in an autoclave for the ultimate clean.

## **Features**

- // Designed to exclusively fit the Dell KB216 (wired) and KM636 (wireless) keyboards
- // 100% Silicone Rubber, Latex Free
- // Transparent
- // Clean with soap & water and EPA-registered wipes and disinfectants
- // Sterilizable at 134°C