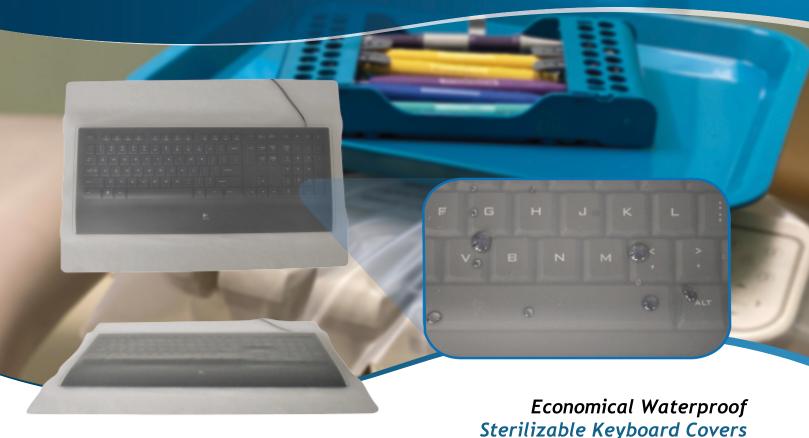

**COOL DRAPE** 

ESTABLISHED 1982

For a single wipe clean that fits any budget, Cool Drape is the ultimate value solution. These strong, good-to-the-touch, silicone sheets turn any keyboard into a spillproof, disinfectable surface. Not only do they wipe clean in an instant, they can be sterilized (in an autoclave) for the ultimate clean. Designed to protect you from germs while protecting your machine from spills, the reusable Cool Drope can be cut to fit any keyboard or laptop. You can even use them as a sterile worksurface for your tools and equipment. With 5 or 10 to a pack, you're in cost-effective hygiene heaven.

## **FEATURES**

- One-size to Fit Larger Keyboards
- Trim or Cut for Smaller Keyboards
- Sterile Worksurface for Multiple Applications (medical, dental, laboratories, etc.)
- 100% Silicone, Latex Free
- Transparent
- · Disinfectable with UV technology
- Sterilizable at 134°C
- Clean with:
  - 1:10 bleach solution for a terminal clean
  - Soap and Water
  - EPA-registered disinfectants