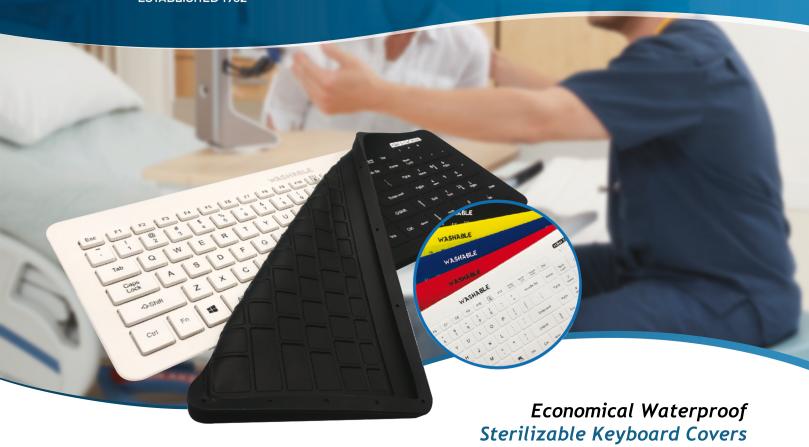

## **VERY COOL FITTED DRAPE**

ESTABLISHED 1982

The generously full-sized Very Cool keyboard is washable thanks to its sealed electronics. The keyboard may be dipped, rinsed, sprayed and wiped with EPA-registered wipes and disinfectants. Pair with the Very Cool Fitted Drape (available in five colors), for additional germ protection and a one-wipe cleaning solution perfect for your infection control protocols. The replaceable Fitted Drape can be cleaned, disinfected, and sterilized using EPA-registered cleaners or an Autoclave.

## **SPECIFICATIONS**

- Designed for use with the Man & Machine Very Cool Keyboard (will not work with other brands/models)
- Colors Available: White, Black, Blue, Red, and Yellow

## **FEATURES**

- 100% Silicone, Latex Free
- Tightly Fitted to stay in place
- Raised key definition for additional tactile-feedback and a one-wipe clean
- Replaceable/Disposable
- Disinfectable with UV technology
- Sterilizable at 134-°C
- Cleanable with:
  - 1:10 bleach solution for a terminal clean
  - Soap and Water
  - EPA-registered disinfectants